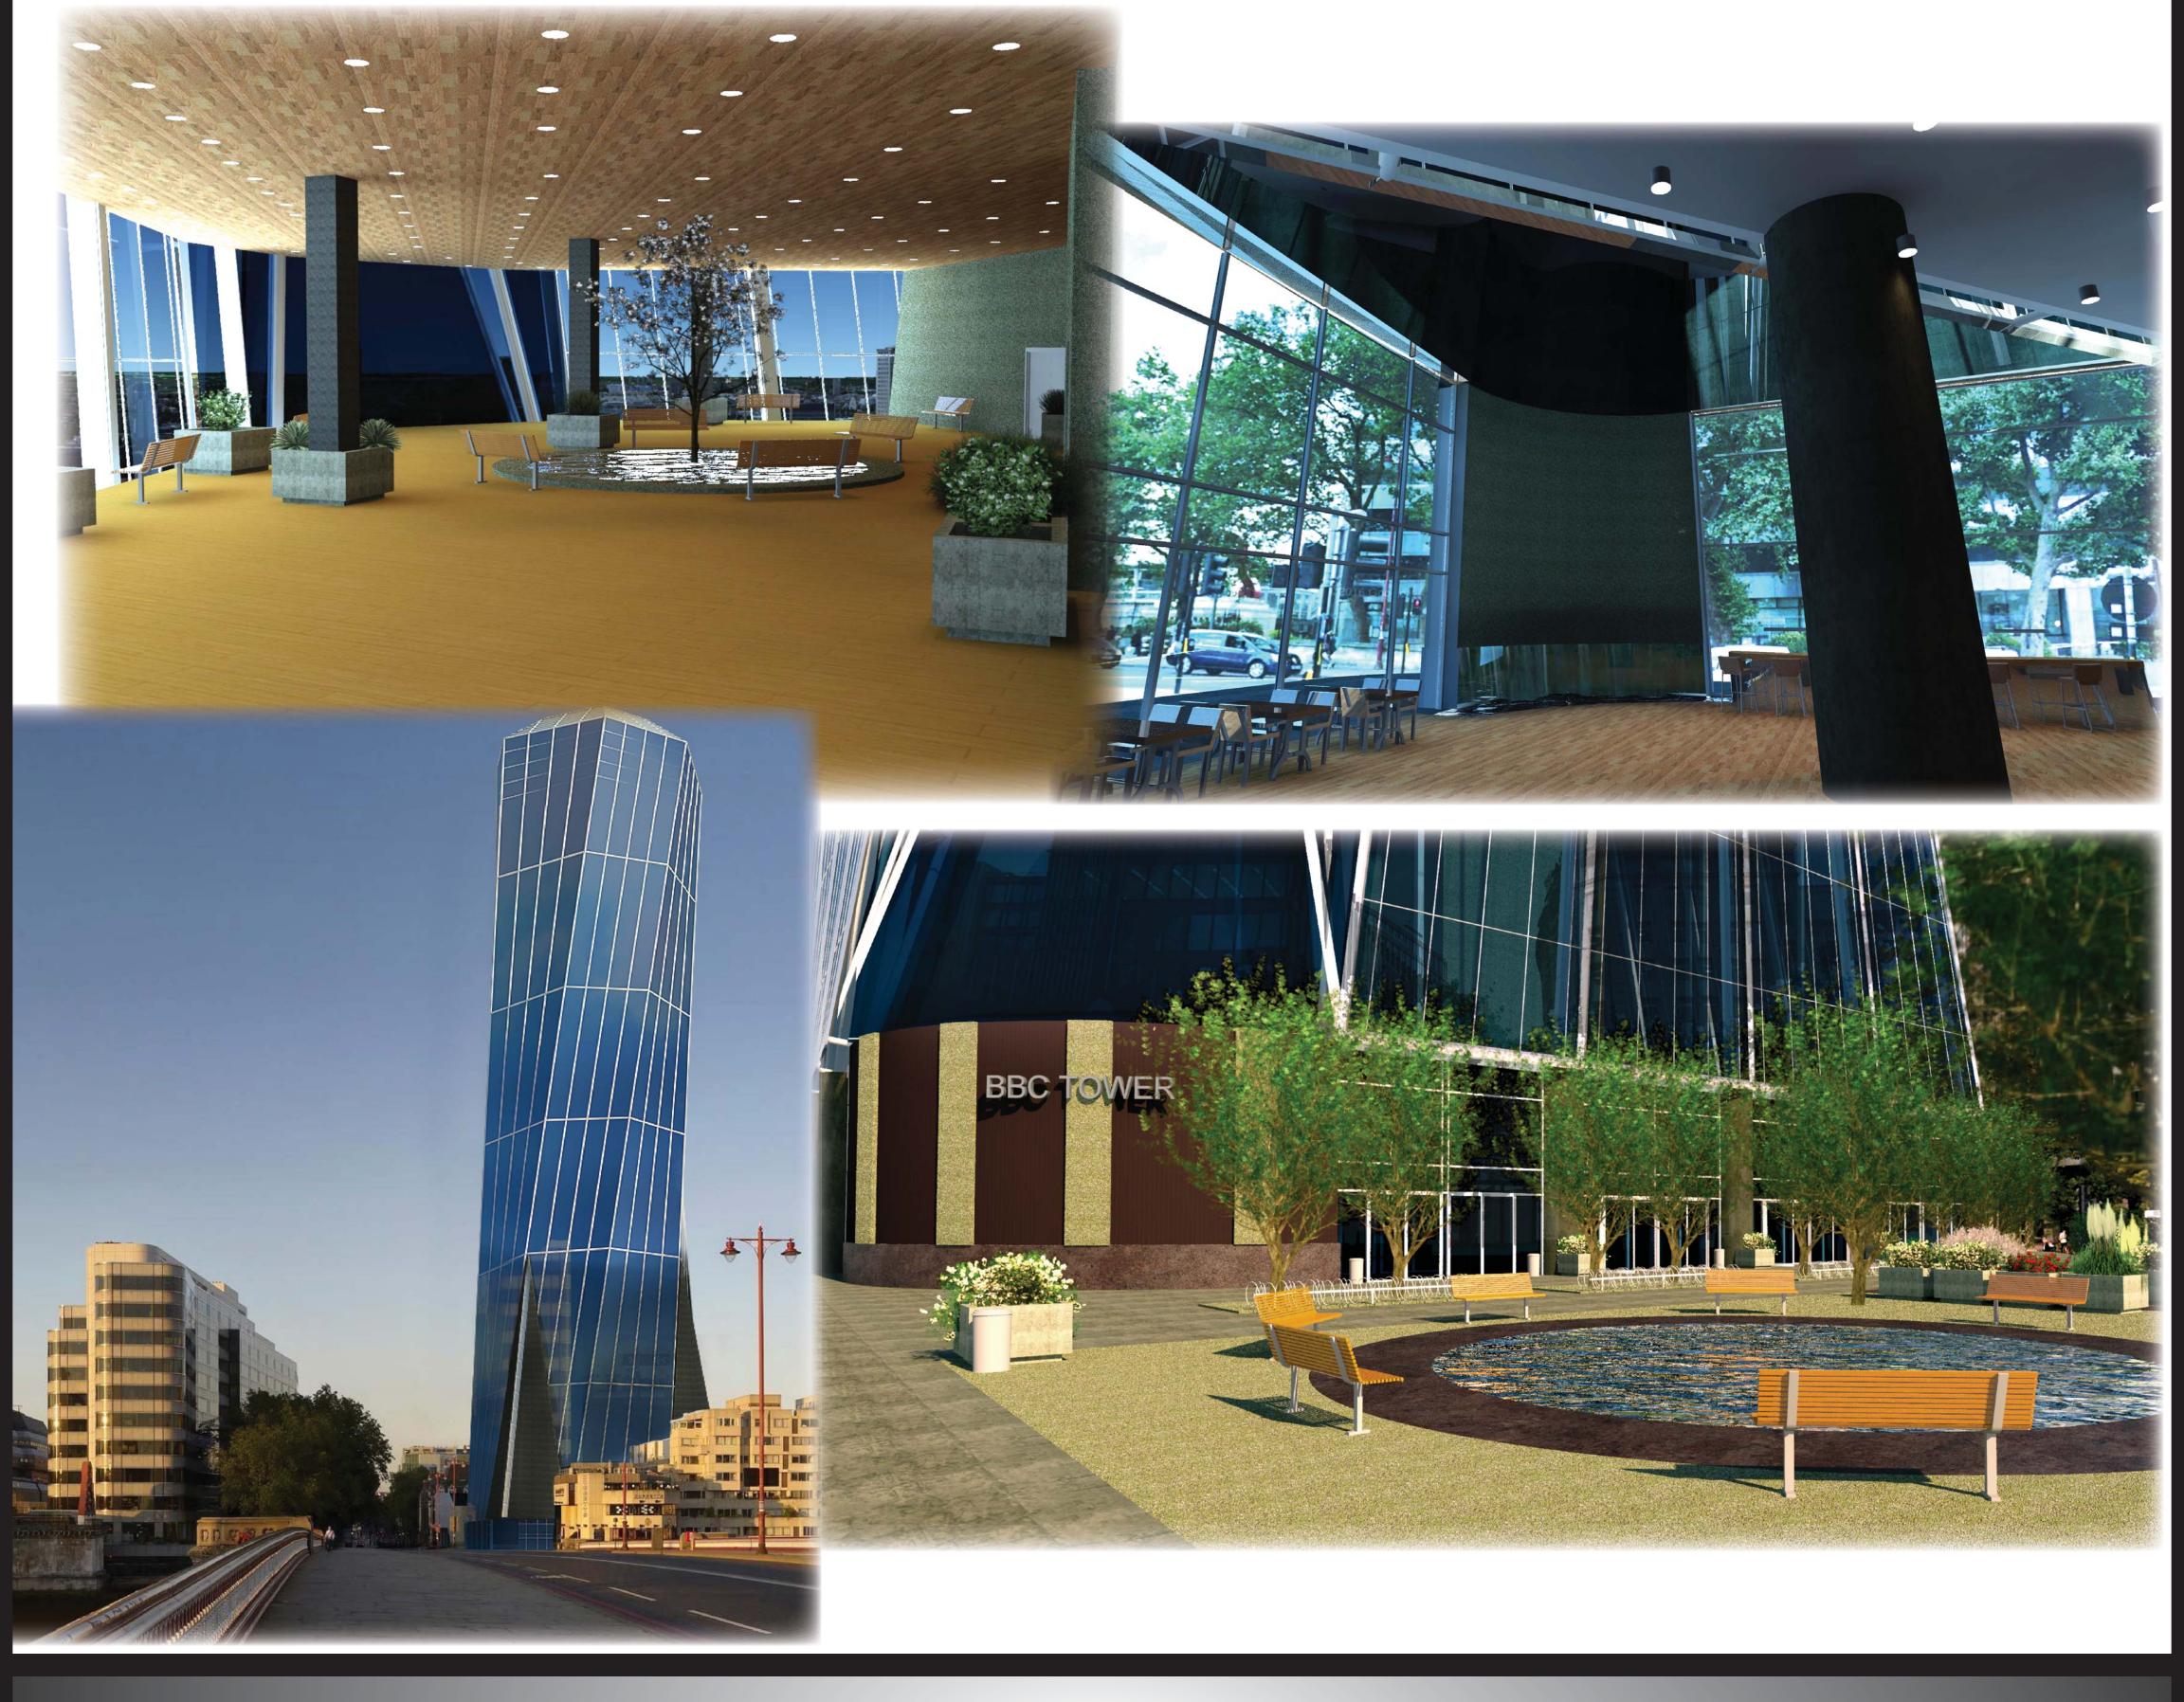

## BBC-Tower 1-BLACKFRIARS RD. LONDON

## Sustainable Design:

- -Naturally Aspirated double curtain wall provides thermal recovery year round by allowing the ABM system to channel air through the curtain wall using a series of mechanical windows.
- -Chilled cones on the north side of building allow for higher thermal efficiency and sustainability by naturally cooling the curtain wall.
- -LED light fixtures throughout the building.
- -Usage of green walls on both sky lobby floors and office floors for quality of air improvement.
- -Utilization or raised floor system for air distribution
- -Gray water recovery system