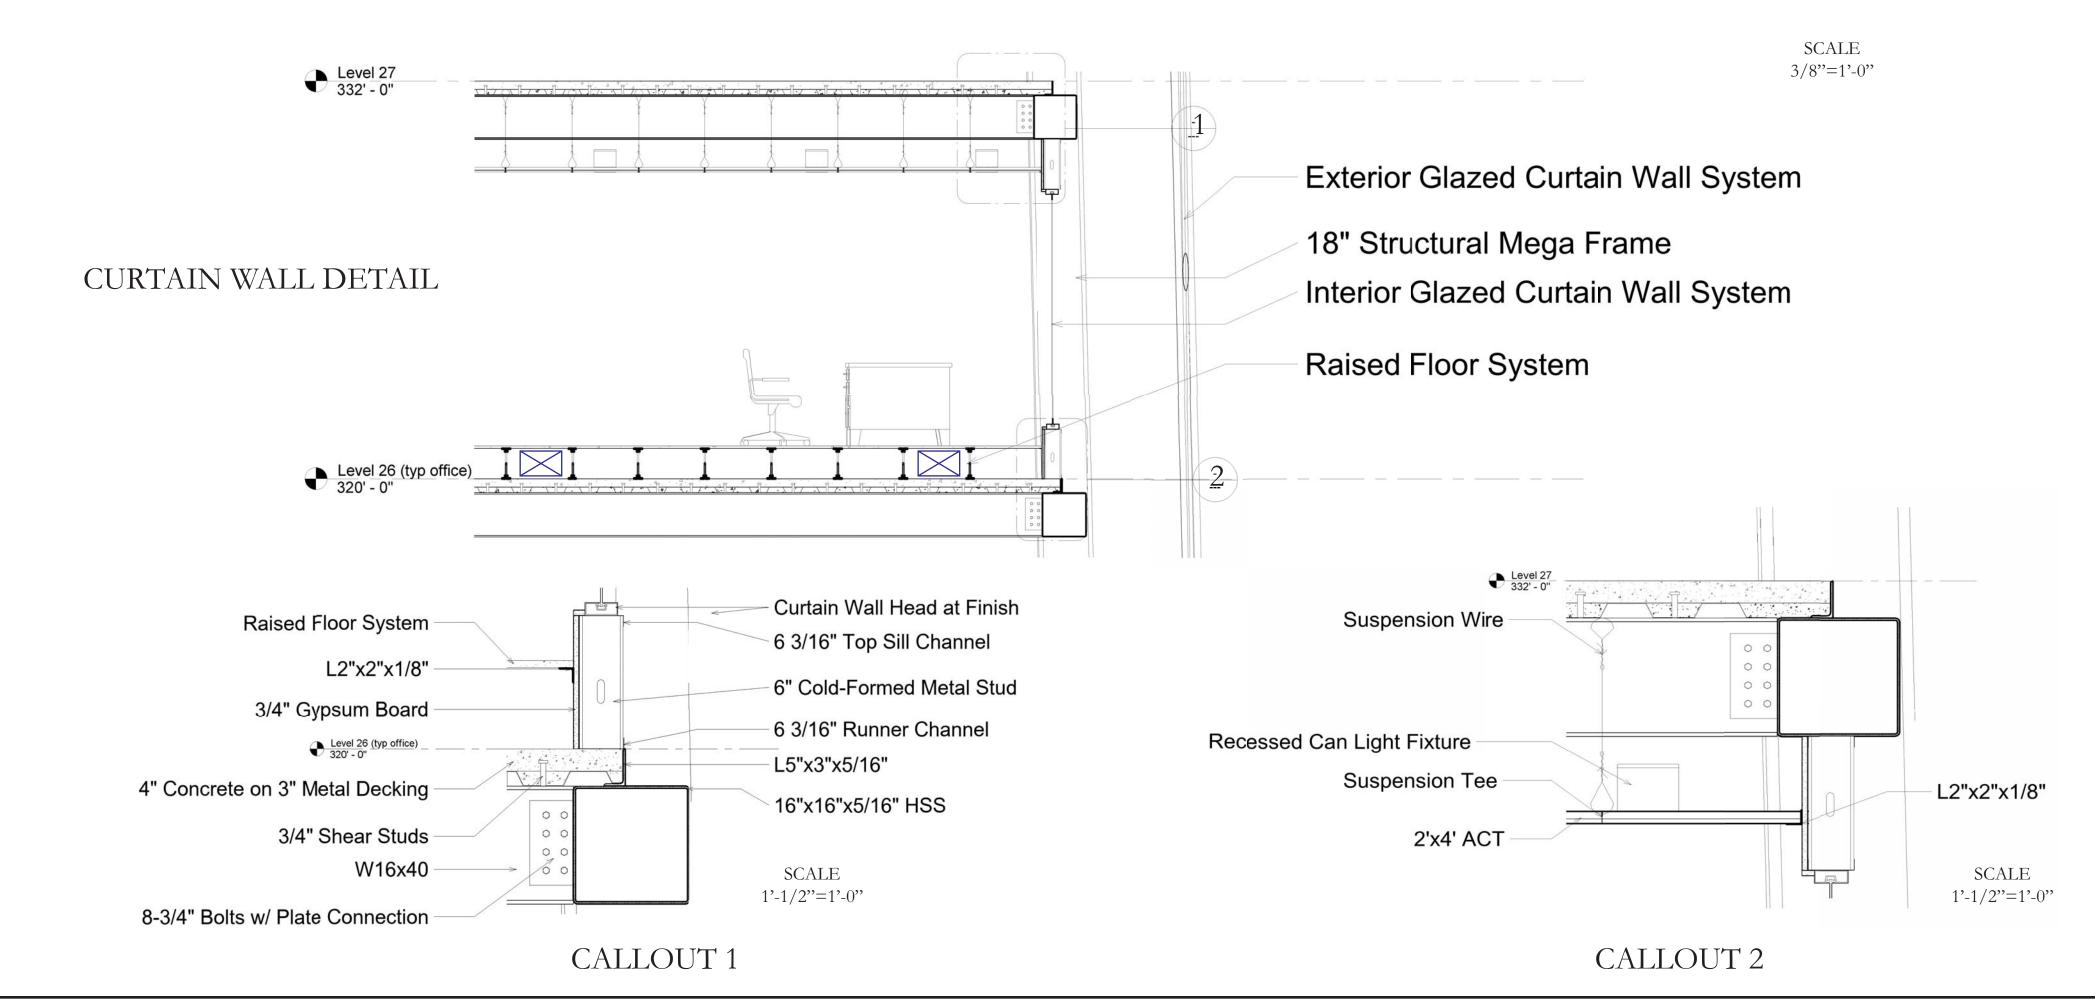

## BBC-Tower 1-BLACKFRIARS RD. LONDON

## Sustainable Design:

- -Naturally Aspirated double curtain wall provides thermal recovery year round by allowing the ABM system to channel air through the curtain wall using a series of mechanical windows.
- -Chilled cones on the north side of building allow for higher thermal efficiency and sustainability by naturally cooling the curtain wall.
- -LED light fixtures throughout the building.
- -Usage of green walls on both sky lobby floors and office floors for quality of air improvement.
- -Utilization or raised floor system for air distribution
- -Gray water recovery system